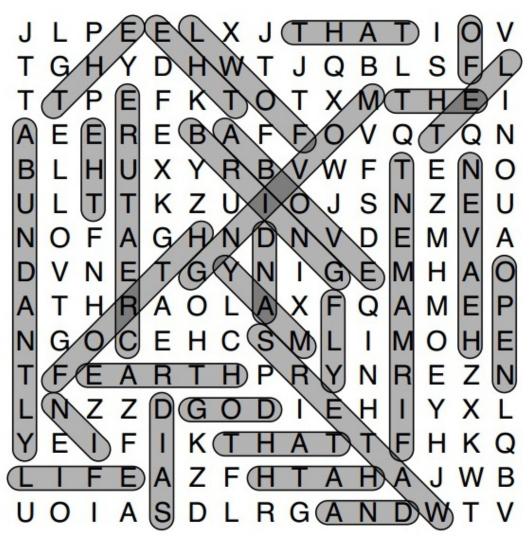

Genesis 1:20 (Solution)

| 1 AND  | BRING             | → THAT | MAY                   | THE           |
|--------|-------------------|--------|-----------------------|---------------|
| GOD    | / FORTH           | - HATH | FLY                   | OPEN          |
| * SAID | ABUNDANTLY        | → LIFE | ABOVE                 | FIRMAMENT     |
| ✓ LET  | / THE             | AND    | THE                   | , OF          |
| 1 THE  | <pre>MOVING</pre> | FOWL   | EARTH                 | <b>HEAVEN</b> |
| WATERS | CREATURE          | THAT   | <ul> <li>N</li> </ul> |               |
|        |                   |        |                       |               |